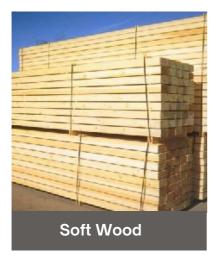

#### SOFT WOOD

- Type : Softwood / white wood
- Size : All sizes
- Origin : Romania & Austria

Accredited WSCB 244