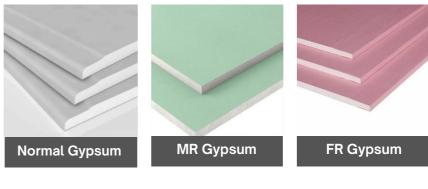

### GYPSUM

At TITANIUM, we take pride in delivering an extensive selection of Gypsum Products customized to cater to the unique requirements of our esteemed clients.

#### **TYPES OF GYPSUM BOARDS :**

- Thickness : 12 mm
- Size : W : 120 cm H : 240 cm