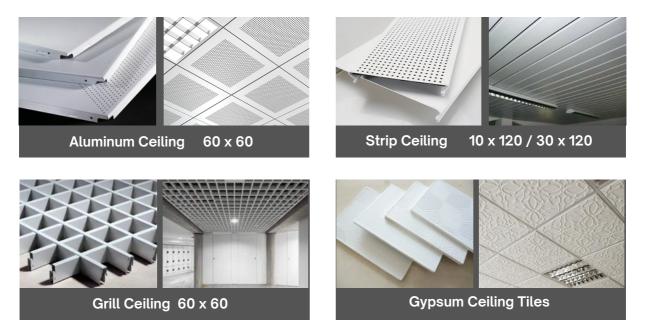

### GYPSUM

At TITANIUM, we take pride in delivering an extensive selection of Gypsum Products customized to cater to the unique requirements of our esteemed clients.

#### **TYPES OF GYPSUM BOARDS :**

- Thickness : 12 mm
- Size : W : 120 cm H : 240 cm

#### PARTITION Channels for Walls

Certainly, installing Partition Channels in your workspace or office area can indeed be a relatively straightforward and rapid process. Here are a few essential Partition Channels commonly used in the installation process:

#### **FALSE CEILINGS TYPES**

False ceilings are installed below the main structural ceiling of a room ,also versatile and can be constructed using various materials and designs to achieve different purposes.

#### **CEILING SUSPENSION**