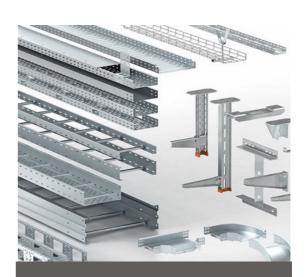

#### **4- CABLE MANAGEMENT SYSTEM**

- Cable tray is a structure for supporting and organizing cables. Usually, it has another section that encloses the cables within the tray called a "cover" or "lidding" section.
- That is, it covers the top section of the cable tray.

#### **5- INDOOR ALUMINUM** SCAFFOLDING

 It can be easily transported in small van and ready to use in seconds, the wheels with antislip surface are particularly suited for interior works.

·SEK

Cable Management System