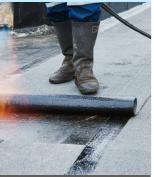

**Bitumen Roll** 

#### **BITUMEN ROLL**

Bitumen Roll is a polymer modified bituminous waterproofing membrane, manufactured from a mixture of Bitumen and Polymers, which are blended together to obtain good waterproofing properties. Bitumen Roll is unfolded on the site and laid firmly on surface with tar-based adhesives using blowtorches. A layer of bituminous water proof membrane is laid over the structural roof which acts as a shield against the seepage of water onto the roof.