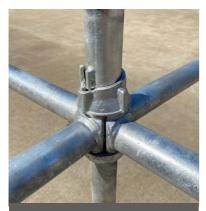

### SCAFFOLDING

#### **TYPES OF SCAFFOLDING**

1- Cuplock Scaffolding : is a modular scaffolding system known for its speed of assembly and versatility in supporting various construction tasks with ease.

2- H Frame Scaffolding: with its ladder-like structure and quick setup, provides a stable and practical solution for both indoor and outdoor construction and maintenance projects.