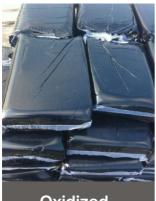

#### **TYPES OF BITUMEN**

Damp proof

Oxidized

Rubberized

#### **OXIDIZED BITUMEN**

Oxidized Bitumen produced by either continuous or staggered blowing process. Heated penetration grade Bitumen under controlled environment is blown with air which controls the oil content in the bitumen while it oxidized. Oxidized Bitumen is a very flexible compound that is not only chemically stable but also a very durable compound apart from being completely water resistant.