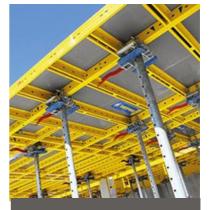

**3- Doka Scaffolding :** is an advanced formwork system, designed to facilitate precise concrete pouring and maximize construction efficiency, ensuring safe and efficient building processes.

**Cuplock Scaffolding** 

H Frame Scaffolding

**Doka Scaffolding** 