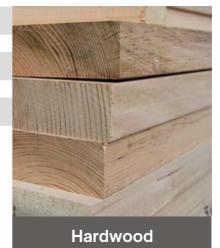

#### HARDWOOD

- Type : Hardwood / Sawn wood
- All species : Mahogany, Beech, Oak , Meranti,Walnut , Ash , Pine Debema , Teak ,... Etc.