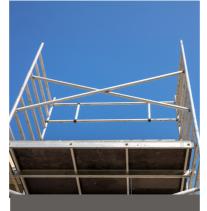

### SCAFFOLDING

#### **TYPES OF SCAFFOLDING**

1- Cuplock Scaffolding : is a modular scaffolding system known for its speed of assembly and versatility in supporting various construction tasks with ease.

2- H Frame Scaffolding: with its ladder-like structure and quick setup, provides a stable and practical solution for both indoor and outdoor construction and maintenance projects.

**3- Doka Scaffolding :** is an advanced formwork system, designed to facilitate precise concrete pouring and maximize construction efficiency, ensuring safe and efficient building processes.

**Cuplock Scaffolding** 

H Frame Scaffolding

**Doka Scaffolding** 