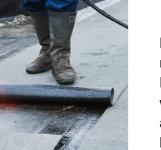

**Bitumen Roll** 

#### **BITUMEN ROLL**

Bitumen Roll is a polymer modified bituminous waterproofing membrane, manufactured from a mixture of Bitumen and Polymers, which are blended together to obtain good waterproofing properties. Bitumen Roll is unfolded on the site and laid firmly on surface with tar-based adhesives using blowtorches. A layer of bituminous water proof membrane is laid over the structural roof which acts as a shield against the seepage of water onto the roof.